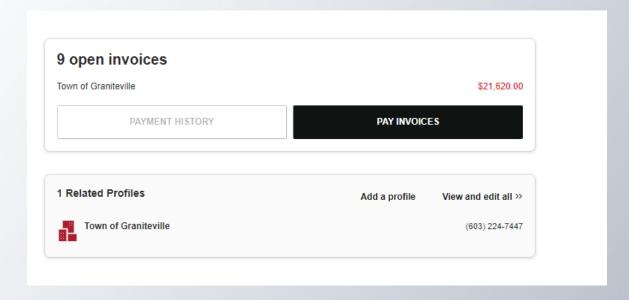

#### **View Invoices and Renewal Information**

- From the Members Only home page, Main Contacts and Editors can view all open invoices for their related profiles as well as renewal information
- You can view Payment History and click to Pay Invoices

## Pay Open Invoices

- Click Pay Open Invoices from top Navigation menu or the Pay Invoices button on the right side of the home page
- Main Contacts and Editors will see company invoices, others will view only invoices connected to their individual profile
- Select any invoices you would like to pay by checking the box in the first column
- To print an invoice, click on the Invoice Number link.