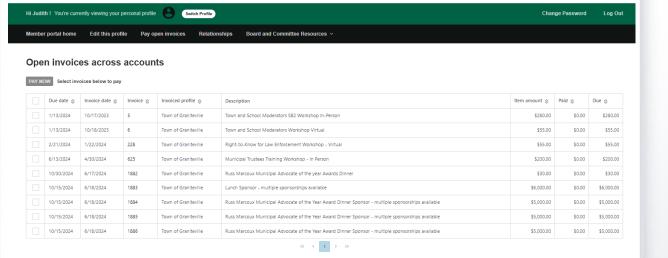

## Pay Open Invoices

- Click Pay Open Invoices from top Navigation menu or the Pay Invoices button on the right side of the home page
- Main Contacts and Editors will see company invoices, others will view only invoices connected to their individual profile
- Select any invoices you would like to pay by checking the box in the first column
- To print an invoice, click on the Invoice Number link.