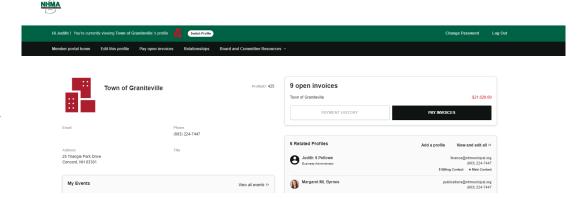

#### **View Invoices and Renewal Information**

- From the Members Only home page, Main Contacts and Editors can view all open invoices for their related profiles as well as renewal information
- You can view Payment History and click to Pay Invoices

## Pay Open Invoices

- Click Pay Open Invoices from top Navigation menu or the Pay Invoices button on the right side of the home page
- Main Contacts and Editors will see company invoices, others will view only invoices connected to their individual profile
- Select any invoices you would like to pay by checking the box in the first column
- To print an invoice, click on the Invoice Number link.