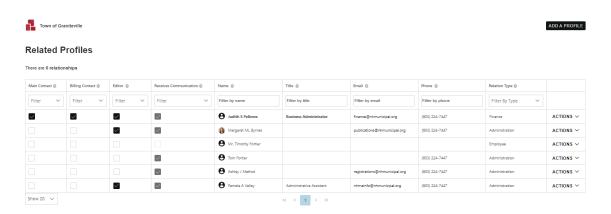

### Relationships

- The Relationships menu item (and Related Profiles area of the home page) shows all profiles related to the profile you're editing
- You can add new staff or relationships, as well as update existing relationships such as marking staff as former or marking new editors or main contacts for organizations
- All updates you make are submitted for approval.
- Make sure to Save.