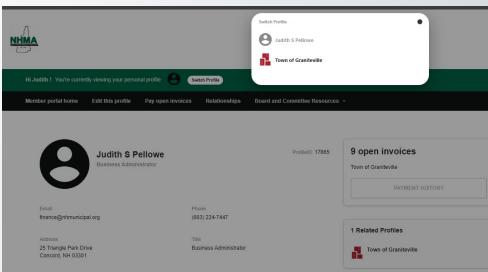

#### **Switch Profiles**

 If you are the main contact or an Editor of related organization profiles, you will be able to easily switch the profile you are editing at any time!  Make sure to save any edits before you switch to another profile!